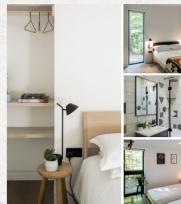

### Licence End Date 2047

This cabin, with a ton of natural light, sitting on a private lakeside plot, facing south for lots of sunny hot tub and BBQ time. Modern interiors with a curated Koto furniture pack maximises the well designed floor plan. With 3 bedrooms, including two doubles and a twin room. The master bedroom has an ensuite and the family bathroom has a shower over a huge tub.

### MAIN FEATURES

- + DOUBLE GLAZING & ELECTRICITY
- + ADJACENT PARKING
- + CAR CHARGING POINT
- + EN SUITE WITH SHOWER
- + FULLY FURNISHED WITH KOTO
- + WOOD BURNER
- + LUSSO & DESIGNER FITTINGS
- + POCKET DOORS TO SAVE SPACE
- + HOT TUB AND WOOD BURNER
- + UNDERFLOOR HEATING IN BATHS
- + DISCREET BIKE RACKS
- + EXTERNAL BOOT STORAGE
- + EARN WITH LETTING POTENTIAL
- + SOLID WOOD FLOOR THROUGHOUT
- + LUXURY LIVING