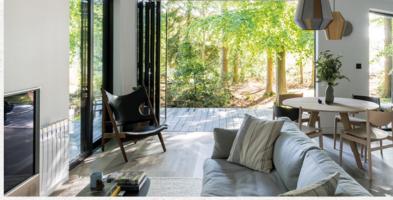

### Licence End Date 2047

This cabin, with a ton of natural light, sitting on a private lakeside plot, facing south for lots of sunny hot tub and BBQ time. Modern interiors with a curated Koto furniture pack maximises the well designed floor plan. With 3 bedrooms, including two doubles and a twin room. The master bedroom has an ensuite and the family bathroom has a shower over a huge tub.

### MAIN FEATURES

- + DOUBLE GLAZING & ELECTRICITY
- + ADJACENT PARKING
- + CAR CHARGING POINT
- + EN SUITE WITH SHOWER
- + FULLY FURNISHED WITH KOTO
- + WOOD BURNER
- + LUSSO & DESIGNER FITTINGS
- + POCKET DOORS TO SAVE SPACE
- + HOT TUB AND WOOD BURNER
- + UNDERFLOOR HEATING IN BATHS
- + DISCREET BIKE RACKS
- + EXTERNAL BOOT STORAGE
- + EARN WITH LETTING POTENTIAL
- + SOLID WOOD FLOOR THROUGHOUT
- + LUXURY LIVING