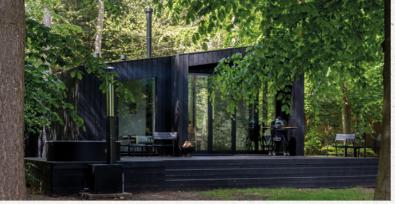

### Licence End Date 2047

This cabin, with a ton of natural light, sitting on a private lakeside plot, facing south for lots of sunny hot tub and BBQ time. Modern interiors with a curated Koto furniture pack maximises the well designed floor plan. With 3 bedrooms, including two doubles and a twin room. The master bedroom has an ensuite and the family bathroom has a shower over a huge tub.

On the front deck there is a wood fired hot tub with lots of dining and wildlife spotting space.

This cabin is well liked on the rental fleet so can offset your costs with booking income. Contact Jude for the huge list of extras in this cabin.