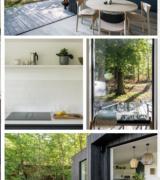

### Licence End Date 2047

This cabin, with a ton of natural light, sitting on a private lakeside plot, facing south for lots of sunny hot tub and BBQ time. Modern interiors with a curated Koto furniture pack maximises the well designed floor plan. With 3 bedrooms, including two doubles and a twin room. The master bedroom has an ensuite and the family bathroom has a shower over a huge tub.

On the front deck there is a wood fired hot tub with lots of dining and wildlife spotting space.

This cabin is well liked on the rental fleet so can offset your costs with booking income. Contact Jude for the huge list of extras in this cabin.

### MAIN FEATURES

- + DOUBLE GLAZING & ELECTRICITY
- + ADJACENT PARKING
- + CAR CHARGING POINT
- + EN SUITE WITH SHOWER
- + FULLY FURNISHED WITH KOTO
- + WOOD BURNER
- + LUSSO & DESIGNER FITTINGS
- + POCKET DOORS TO SAVE SPACE
- + HOT TUB AND WOOD BURNER
- + UNDERFLOOR HEATING IN BATHS
- + DISCREET BIKE RACKS
- + EXTERNAL BOOT STORAGE
- + EARN WITH LETTING POTENTIAL
- + SOLID WOOD FLOOR THROUGHOUT
- + LUXURY LIVING