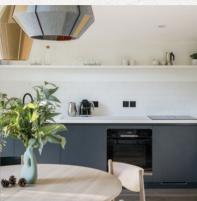

### Licence End Date 2047

This cabin, with a ton of natural light, sitting on a private lakeside plot, facing south for lots of sunny hot tub and BBQ time. Modern interiors with a curated Koto furniture pack maximises the well designed floor plan. With 3 bedrooms, including two doubles and a twin room. The master bedroom has an ensuite and the family bathroom has a shower over a huge tub.

### MAIN FEATURES

- + DOUBLE GLAZING & ELECTRICITY
- + ADJACENT PARKING
- + CAR CHARGING POINT
- + EN SUITE WITH SHOWER
- + FULLY FURNISHED WITH KOTO
- + WOOD BURNER
- + LUSSO & DESIGNER FITTINGS
- + POCKET DOORS TO SAVE SPACE
- + HOT TUB AND WOOD BURNER
- + UNDERFLOOR HEATING IN BATHS
- + DISCREET BIKE RACKS
- + EXTERNAL BOOT STORAGE
- + EARN WITH LETTING POTENTIAL
- + SOLID WOOD FLOOR THROUGHOUT
- + LUXURY LIVING