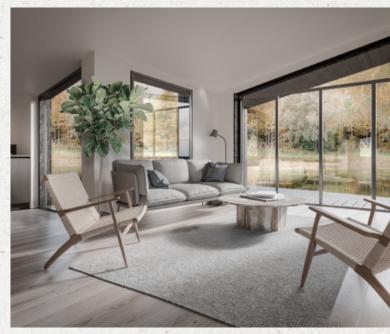

## MIRU by KOTO

IN BORDER BUSH

The structure of Miruas sumes an elegant and functional sculptural form with large glazing that frames views of the woods and wild meadows. This is a cabin that can adapt with ease to the change of these as ons; in summer months the windows and doors open out and daily life spills out into the surrounding nature. In colder months, due to the exceptional eco-efficiency of the building, simply hunker down and get cosy.

Both the two and the three bed Miruar edelightfully spacious. The combined kitchen and living are a allow for a free-flowing environment, while each bedroom can easily accommodate a king size bed. Meanwhile the generous size of the main bathroom and the ensuite gives you the option of installing a large free-standing bathora convenient shower/wet room.