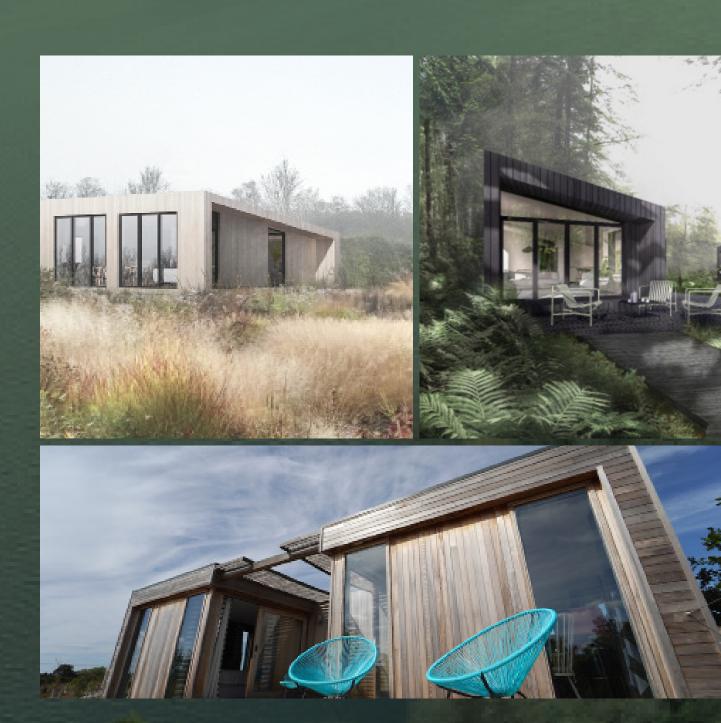

# KOTO CABINS

#### KI by KOTO

IN HILL WOOD

Kihasbeensensitivelydesignedwithoneopen facade, framingstunning viewsofthewoodlands and lake. Arguably the most impressive area of the cabinisthe open-planliving, dining and kitchenspace. Light-filledare as exude calmand serentiyallowing nature's inspiring scenery to take centre stage.

Bespokecabinetryandwardrobesofferexcellentstoragethroughout. Thespacehasbeenthoughtfullydesignedtocelebratethesimple pleasuresinlife,relaxingonthesun-soakeddeckwithabookor enjoying the view through expansive openings.

Both versions, two or three bedrooms, offer spacious living accommodation and each bedroom comfort ably fits a king size bed. The two bathrooms (one ensuite to the master bedroom) both have the facility to accommodate a large free-standing bath or shower wet room.