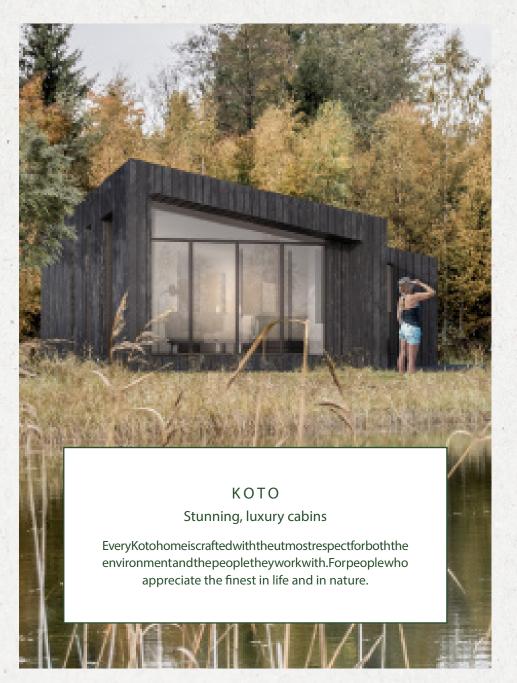

# KOTO CABINS

#### KI by KOTO

IN HILL WOOD

Kihasbeensensitivelydesignedwithoneopen facade, framingstunning viewsofthewoodlands and lake. Arguably the most impressive area of the cabinisthe open-planliving, dining and kitchenspace. Light-filledare as exude calmand serentiyallowing nature's inspiring scenery to take centre stage.

## MIRU by KOTO

IN BORDER BUSH

The structure of Miruas sumes an elegant and functional sculptural form with large glazing that frames views of the woods and wild meadows. This is a cabin that can adapt with ease to the change of these as ons; in summer months the windows and doors open out and daily life spills out into the surrounding nature. In colder months, due to the exceptional eco-efficiency of the building, simply hunker down and get cosy.