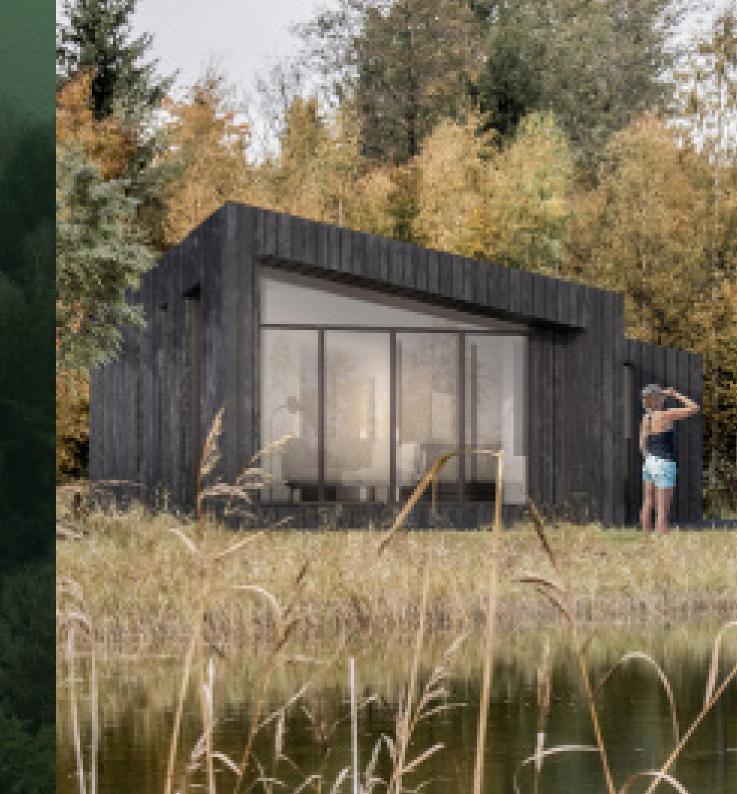

#### KI by KOTO

IN HILL WOOD

Kihasbeensensitivelydesignedwithoneopen facade, framingstunning viewsofthewoodlands and lake. Arguably the most impressive area of the cabinisthe open-planliving, dining and kitchenspace. Light-filledare as exude calmand serentiyallowing nature's inspiring scenery to take centre stage.

Bespokecabinetryandwardrobesofferexcellentstoragethroughout. Thespacehasbeenthoughtfullydesignedtocelebratethesimple pleasuresinlife,relaxingonthesun-soakeddeckwithabookor enjoying the view through expansive openings.

Both versions, two or three bedrooms, offer spacious living accommodation and each bedroom comfort ably fits a king size bed. The two bathrooms (one ensuite to the master bedroom) both have the facility to accommodate a large free-standing bath or shower wet room.