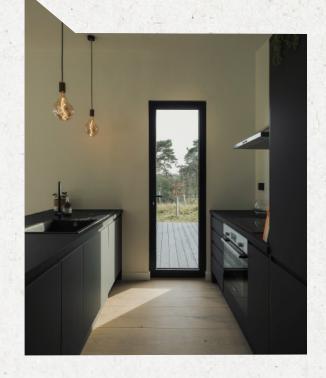

#### KI by KOTO

IN HILL WOOD

Kihasbeensensitivelydesignedwithoneopen facade, framingstunning viewsofthewoodlands and lake. Arguably the most impressive area of the cabinisthe open-planliving, dining and kitchenspace. Light-filledare as exude calmand serentiyallowing nature's inspiring scenery to take centre stage.

Bespokecabinetryandwardrobesofferexcellentstoragethroughout. Thespacehasbeenthoughtfullydesignedtocelebratethesimple pleasuresinlife,relaxingonthesun-soakeddeckwithabookor enjoying the view through expansive openings.