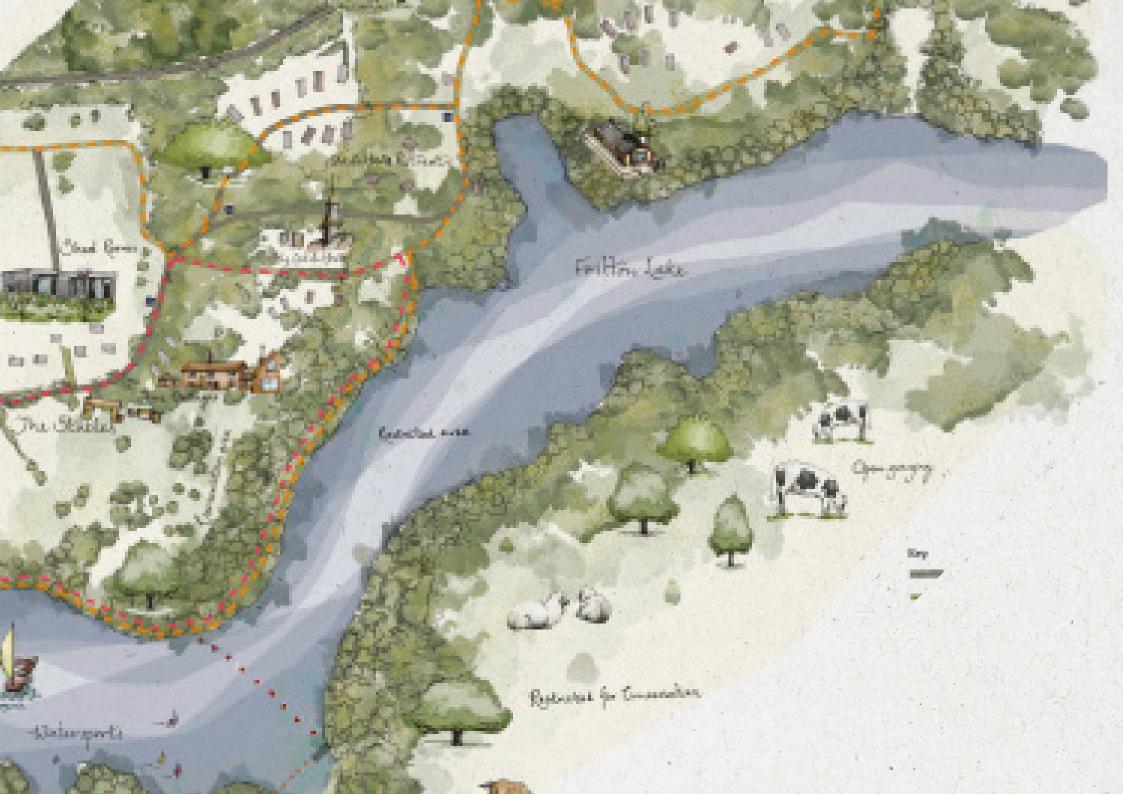

# CHOOSE YOUR LOCATION

Whetheryouseekseclusionawayfromtheaction, orwanttobeattheheartoftheclubandallthat's going on, we have the plot for you.

ThelandscapearoundFrittonLakeisbothvariedandbeautiful,and wehaveplotsavailablebothintheopenmeadowlandaroundthemain facilities,andinthematurewoodsfurtheraway,soyoucanselectthe site that fits you best.

Sittingwithintheheartoftheresorttheseplotsarelateral, so the longest sidehits the sun, giving lots of light and a huge south-facing deck. It's within minutes of the pool, tenniscourts, pub and the lake for swimming and other water activities.

# CABIN ONE by RETREAT HOMES

IN BORDER BUSH

Locatedatthecentreofourresort, these plots are laid outlaterally, so the longest side of the Retreat Homes receives the sun, providing lots of light onto the huge south-facing deck. It's your own privates pace with inminutes of the pool, tennis, Clubhouse and lake.