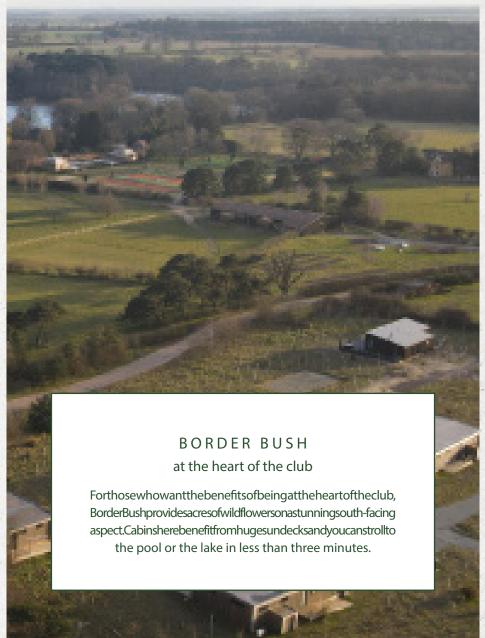

Sittingwithintheheartoftheresorttheseplotsarelateral, so the longest sidehits the sun, giving lots of light and a huge south-facing deck. It's within minutes of the pool, tenniscourts, pub and the lake for swimming and other water activities.

# CABIN ONE by RETREAT HOMES

IN BORDER BUSH

Locatedatthecentreofourresort, these plots are laid outlaterally, so the longest side of the Retreat Homes receives the sun, providing lots of light onto the huge south-facing deck. It's your own privates pace with inminutes of the pool, tennis, Clubhouse and lake.