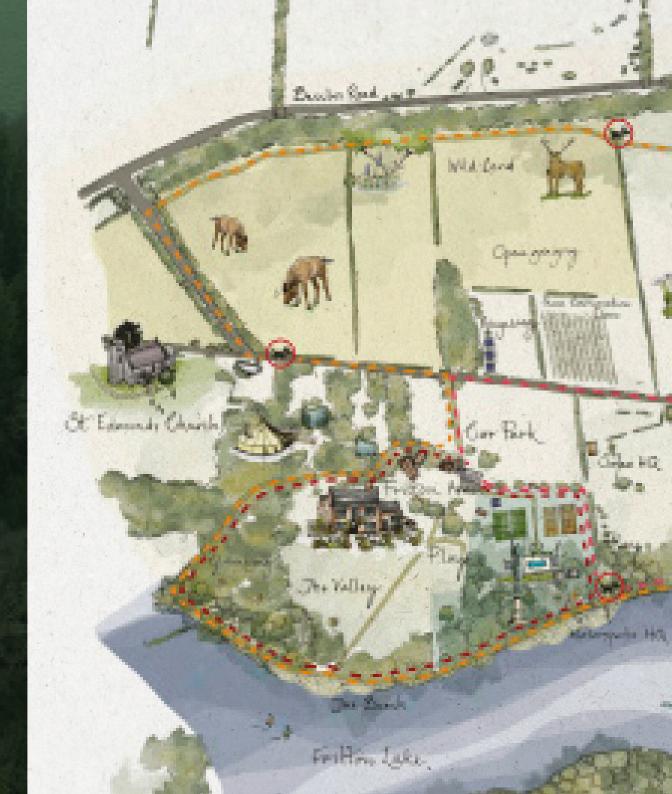

# CHOOSE YOUR LOCATION

Whetheryouseekseclusionawayfromtheaction, orwanttobeattheheartoftheclubandallthat's going on, we have the plot for you.

ThelandscapearoundFrittonLakeisbothvariedandbeautiful,and wehaveplotsavailablebothintheopenmeadowlandaroundthemain facilities,andinthematurewoodsfurtheraway,soyoucanselectthe site that fits you best.

Sittingwithintheheartoftheresorttheseplotsarelateral, so the longest sidehits the sun, giving lots of light and a huge south-facing deck. It's within minutes of the pool, tenniscourts, pub and the lake for swimming and other water activities.

# CABIN ONE by RETREAT HOMES

IN BORDER BUSH

Locatedatthecentreofourresort, these plots are laid outlaterally, so the longest side of the Retreat Homes receives the sun, providing lots of light onto the huge south-facing deck. It's your own privates pace with inminutes of the pool, tennis, Clubhouse and lake.