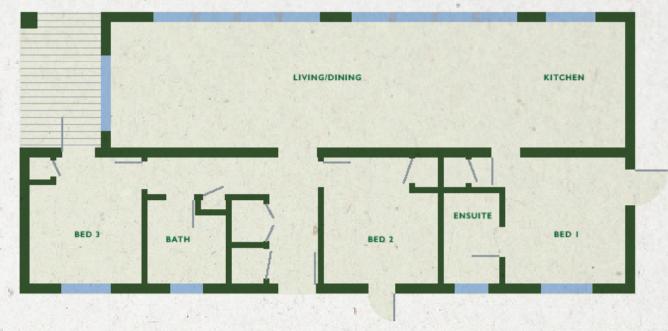

Both versions, two or three bedrooms, offer spacious living accommodation and each bedroom comfort ably fits a king size bed. The two bathrooms (one ensuite to the master bedroom) both have the facility to accommodate a large free-standing bath or shower wet room.

Both the two and the three bed Miruar edelightfully spacious. The combined kitchen and living are a allow for a free-flowing environment, while each bedroom can easily accommodate a king size bed. Meanwhile the generous size of the main bathroom and the ensuite gives you the option of installing a large free-standing bathora convenient shower/wet room.