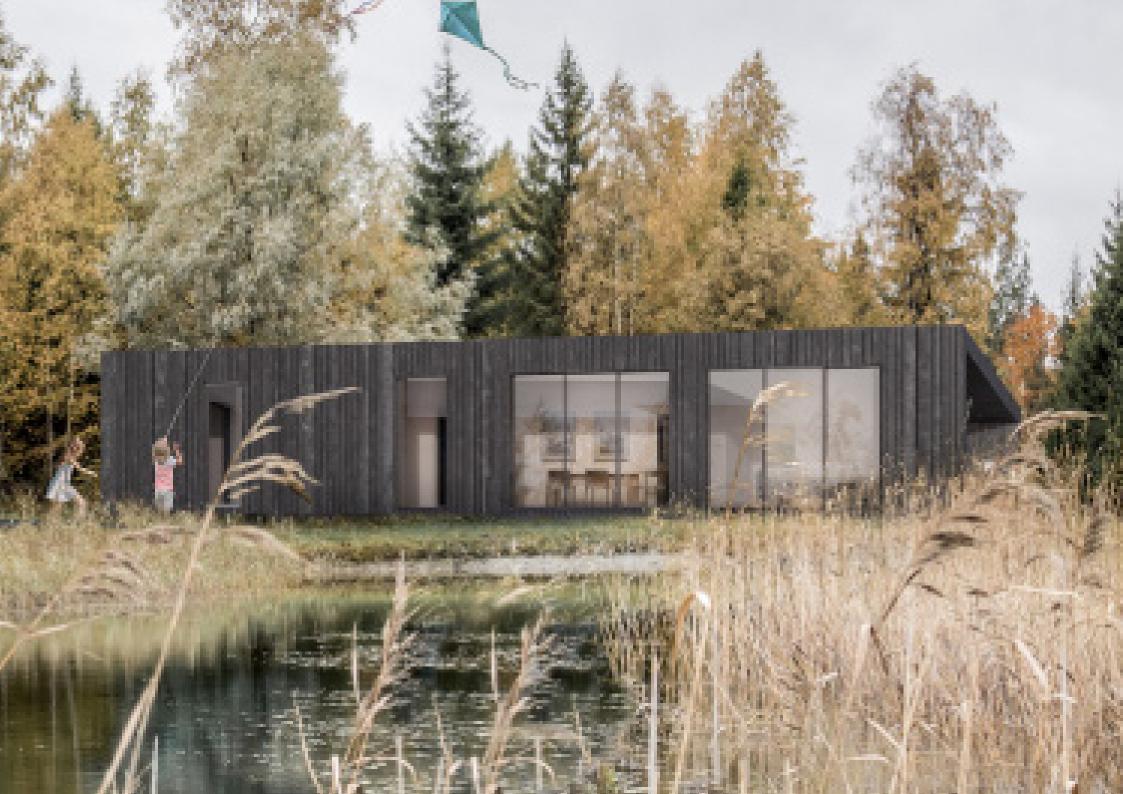

## MIRU by KOTO

IN BORDER BUSH

The structure of Miruas sumes an elegant and functional sculptural form with large glazing that frames views of the woods and wild meadows. This is a cabin that can adapt with ease to the change of these as ons; in summer months the windows and doors open out and daily life spills out into the surrounding nature. In colder months, due to the exceptional eco-efficiency of the building, simply hunker down and get cosy.

Both the two and the three bed Miruar edelightfully spacious. The combined kitchen and living are a allow for a free-flowing environment, while each bedroom can easily accommodate a king size bed. Meanwhile the generous size of the main bathroom and the ensuite gives you the option of installing a large free-standing bathora convenient shower/wet room.

Sittingwithintheheartoftheresorttheseplotsarelateral, so the longest sidehits the sun, giving lots of light and a huge south-facing deck. It's within minutes of the pool, tenniscourts, pub and the lake for swimming and other water activities.