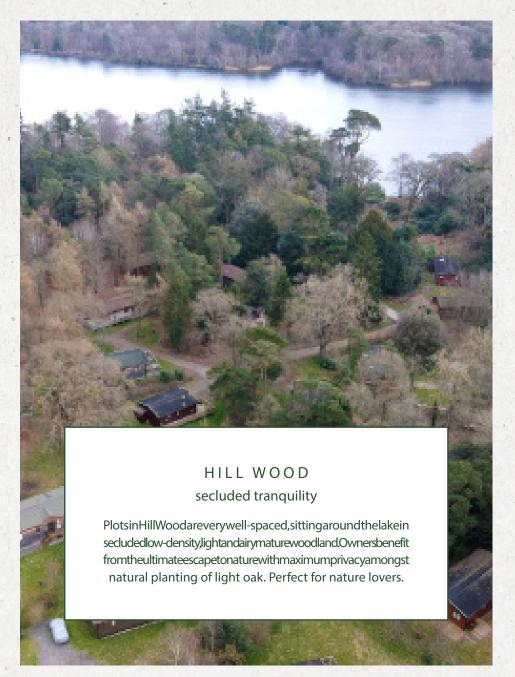

#### KI by KOTO

IN HILL WOOD

Kihasbeensensitivelydesignedwithoneopen facade, framingstunning viewsofthewoodlands and lake. Arguably the most impressive area of the cabinisthe open-planliving, dining and kitchenspace. Light-filledare as exude calmand serentiyallowing nature's inspiring scenery to take centre stage.

Bespokecabinetryandwardrobesofferexcellentstoragethroughout. Thespacehasbeenthoughtfullydesignedtocelebratethesimple pleasuresinlife,relaxingonthesun-soakeddeckwithabookor enjoying the view through expansive openings.

Both versions, two or three bedrooms, offer spacious living accommodation and each bedroom comfort ably fits a king size bed. The two bathrooms (one ensuite to the master bedroom) both have the facility to accommodate a large free-standing bath or shower wet room.