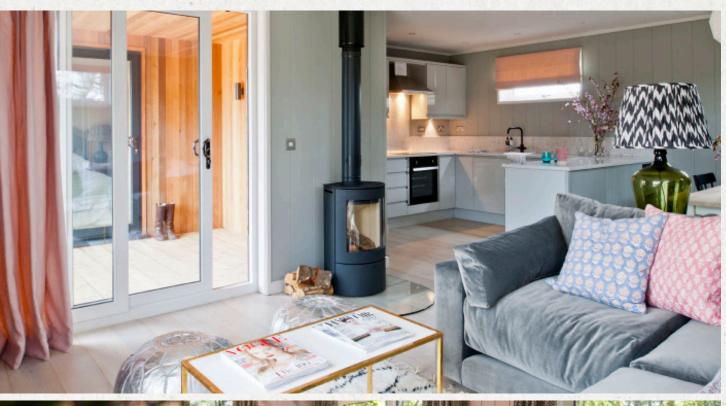

#### KI by KOTO

IN HILL WOOD

Kihasbeensensitivelydesignedwithoneopen facade, framingstunning viewsofthewoodlands and lake. Arguably the most impressive area of the cabinisthe open-planliving, dining and kitchenspace. Light-filledare as exude calmand serentiyallowing nature's inspiring scenery to take centre stage.

Bespokecabinetryandwardrobesofferexcellentstoragethroughout. Thespacehasbeenthoughtfullydesignedtocelebratethesimple pleasuresinlife,relaxingonthesun-soakeddeckwithabookor enjoying the view through expansive openings.

## MIRU by KOTO

IN BORDER BUSH

The structure of Miruas sumes an elegant and functional sculptural form with large glazing that frames views of the woods and wild meadows. This is a cabin that can adapt with ease to the change of these as ons; in summer months the windows and doors open out and daily life spills out into the surrounding nature. In colder months, due to the exceptional eco-efficiency of the building, simply hunker down and get cosy.