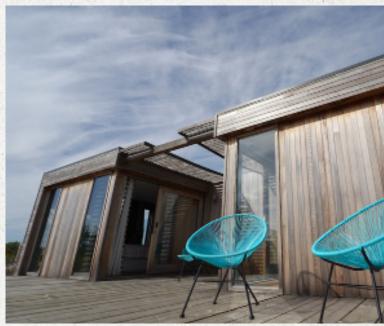

## MIRU by KOTO

IN BORDER BUSH

The structure of Miruas sumes an elegant and functional sculptural form with large glazing that frames views of the woods and wild meadows. This is a cabin that can adapt with ease to the change of these as ons; in summer months the windows and doors open out and daily life spills out into the surrounding nature. In colder months, due to the exceptional eco-efficiency of the building, simply hunker down and get cosy.

Sittingwithintheheartoftheresorttheseplotsarelateral, so the longest sidehits the sun, giving lots of light and a huge south-facing deck. It's within minutes of the pool, tenniscourts, pub and the lake for swimming and other water activities.