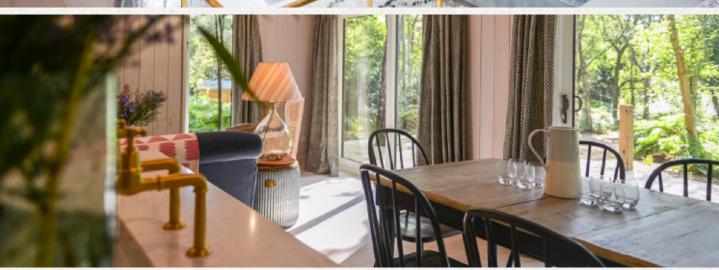

#### KI by KOTO

IN HILL WOOD

Kihasbeensensitivelydesignedwithoneopen facade, framingstunning viewsofthewoodlands and lake. Arguably the most impressive area of the cabinisthe open-planliving, dining and kitchenspace. Light-filledare as exude calmand serentiyallowing nature's inspiring scenery to take centre stage.

Bespokecabinetryandwardrobesofferexcellentstoragethroughout. Thespacehasbeenthoughtfullydesignedtocelebratethesimple pleasuresinlife,relaxingonthesun-soakeddeckwithabookor enjoying the view through expansive openings.

Both versions, two or three bedrooms, offer spacious living accommodation and each bedroom comfort ably fits a king size bed. The two bathrooms (one ensuite to the master bedroom) both have the facility to accommodate a large free-standing bath or shower wet room.