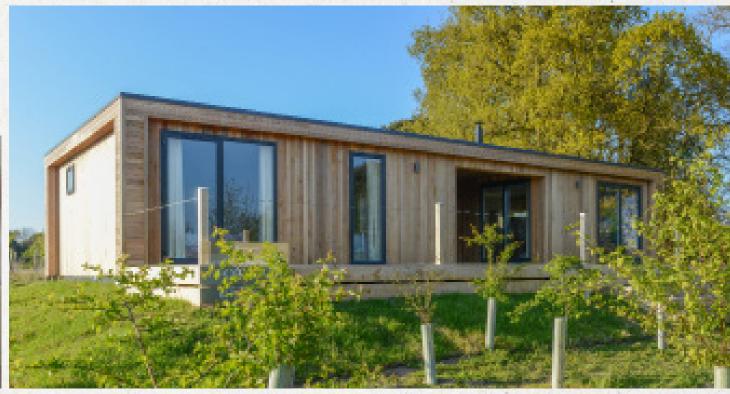

#### KI by KOTO

IN HILL WOOD

Kihasbeensensitivelydesignedwithoneopen facade, framingstunning viewsofthewoodlands and lake. Arguably the most impressive area of the cabinisthe open-planliving, dining and kitchenspace. Light-filledare as exude calmand serentiyallowing nature's inspiring scenery to take centre stage.

## MIRU by KOTO

IN BORDER BUSH

The structure of Miruas sumes an elegant and functional sculptural form with large glazing that frames views of the woods and wild meadows. This is a cabin that can adapt with ease to the change of these as ons; in summer months the windows and doors open out and daily life spills out into the surrounding nature. In colder months, due to the exceptional eco-efficiency of the building, simply hunker down and get cosy.

# CABIN ONE by RETREAT HOMES

IN BORDER BUSH

Locatedatthecentreofourresort, these plots are laid outlaterally, so the longest side of the Retreat Homes receives the sun, providing lots of light onto the huge south-facing deck. It's your own privates pace with inminutes of the pool, tennis, Clubhouse and lake.

# CABIN TWO by RETREAT HOMES

AT HILL WOOD

Built bespoketoyour needs, Cabin Two is a gorgeous three-bed, two-bath contemporary woodcabin in your own private piece of nature at Hill Wood.

STEP 3