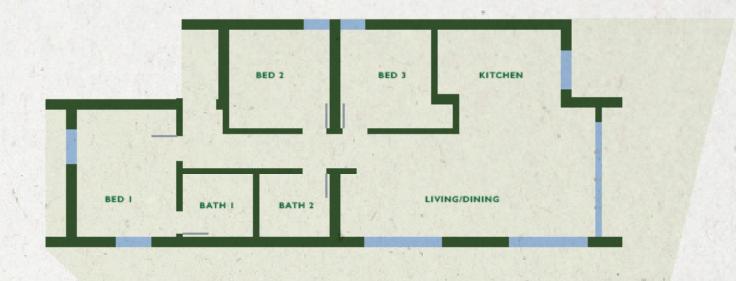

Both versions, two or three bedrooms, offer spacious living accommodation and each bedroom comfort ably fits a king size bed. The two bathrooms (one ensuite to the master bedroom) both have the facility to accommodate a large free-standing bath or shower wet room.

Both the two and the three bed Miruar edelightfully spacious. The combined kitchen and living are a allow for a free-flowing environment, while each bedroom can easily accommodate a king size bed. Meanwhile the generous size of the main bathroom and the ensuite gives you the option of installing a large free-standing bathora convenient shower/wet room.

# CABIN TWO by RETREAT HOMES

AT HILL WOOD

Built bespoketoyour needs, Cabin Two is a gorgeous three-bed, two-bath contemporary woodcabin in your own private piece of nature at Hill Wood.

STEP 3