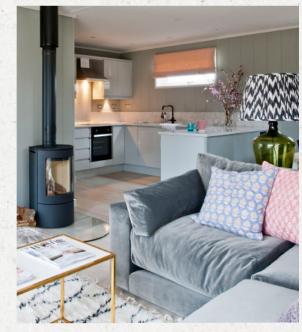

#### KI by KOTO

IN HILL WOOD

Kihasbeensensitivelydesignedwithoneopen facade, framingstunning viewsofthewoodlands and lake. Arguably the most impressive area of the cabinisthe open-planliving, dining and kitchenspace. Light-filledare as exude calmand serentiyallowing nature's inspiring scenery to take centre stage.

Bespokecabinetryandwardrobesofferexcellentstoragethroughout. Thespacehasbeenthoughtfullydesignedtocelebratethesimple pleasuresinlife,relaxingonthesun-soakeddeckwithabookor enjoying the view through expansive openings.