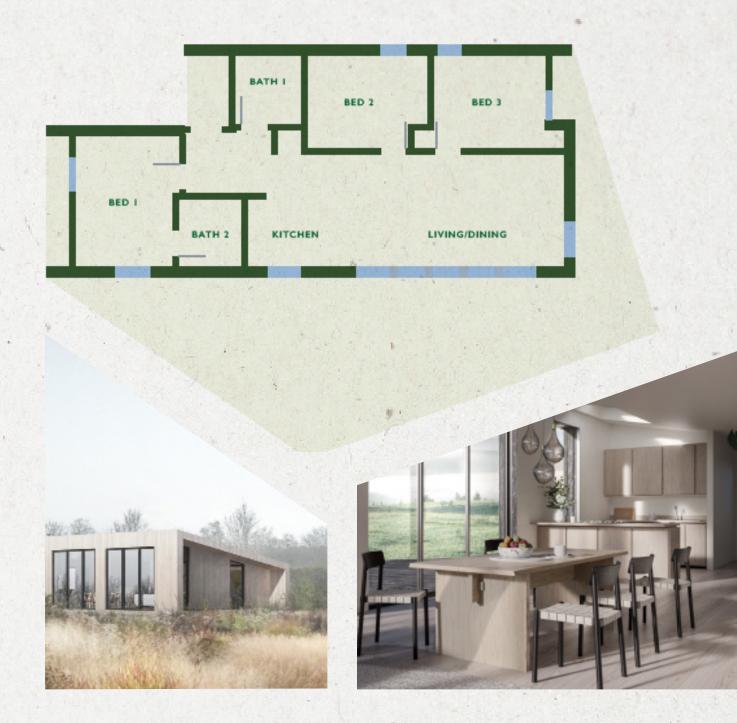

Both versions, two or three bedrooms, offer spacious living accommodation and each bedroom comfort ably fits a king size bed. The two bathrooms (one ensuite to the master bedroom) both have the facility to accommodate a large free-standing bath or shower wet room.

Both the two and the three bed Miruar edelightfully spacious. The combined kitchen and living are a allow for a free-flowing environment, while each bedroom can easily accommodate a king size bed. Meanwhile the generous size of the main bathroom and the ensuite gives you the option of installing a large free-standing bathora convenient shower/wet room.