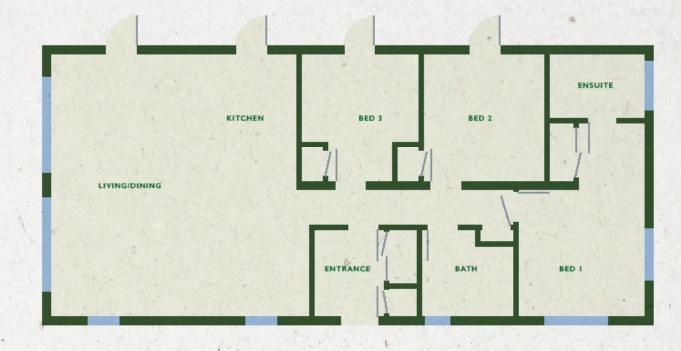

Both versions, two or three bedrooms, offer spacious living accommodation and each bedroom comfort ably fits a king size bed. The two bathrooms (one ensuite to the master bedroom) both have the facility to accommodate a large free-standing bath or shower wet room.

Both the two and the three bed Miruar edelightfully spacious. The combined kitchen and living are a allow for a free-flowing environment, while each bedroom can easily accommodate a king size bed. Meanwhile the generous size of the main bathroom and the ensuite gives you the option of installing a large free-standing bathora convenient shower/wet room.