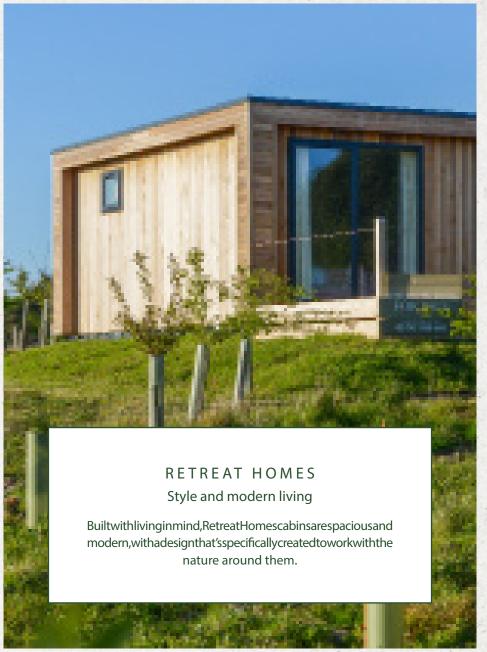

# RETREAT HOMES

# CABIN ONE by RETREAT HOMES

IN BORDER BUSH

Locatedatthecentreofourresort, these plots are laid outlaterally, so the longest side of the Retreat Homes receives the sun, providing lots of light onto the huge south-facing deck. It's your own privates pace with inminutes of the pool, tennis, Clubhouse and lake.

# CABIN TWO by RETREAT HOMES

AT HILL WOOD

Built bespoketoyour needs, Cabin Two is a gorgeous three-bed, two-bath contemporary woodcabin in your own private piece of nature at Hill Wood.

STEP 3