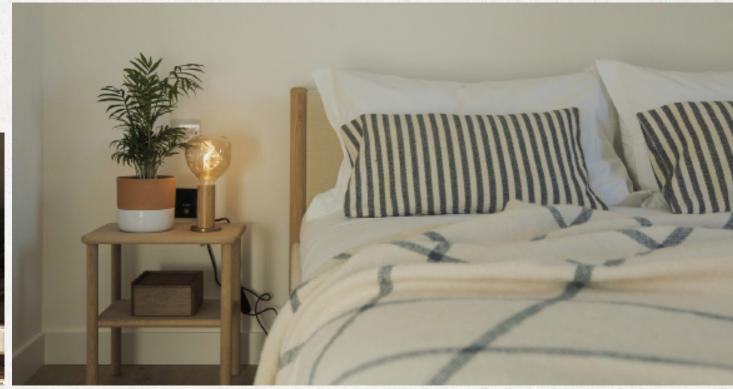

Both versions, two or three bedrooms, offer spacious living accommodation and each bedroom comfort ably fits a king size bed. The two bathrooms (one ensuite to the master bedroom) both have the facility to accommodate a large free-standing bath or shower wet room.

Both the two and the three bed Miruar edelightfully spacious. The combined kitchen and living are a allow for a free-flowing environment, while each bedroom can easily accommodate a king size bed. Meanwhile the generous size of the main bathroom and the ensuite gives you the option of installing a large free-standing bathora convenient shower/wet room.